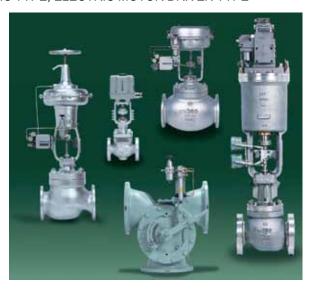

#### **AUTOMATIC CONTROL VALVE / CONTROLLER**

PNEUMATIC TYPE, ELECTRIC MOTOR DRIVEN TYPE