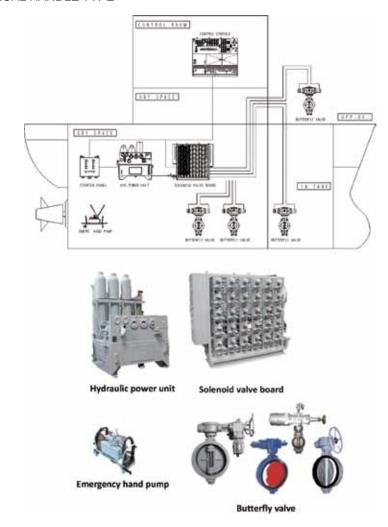

#### **VALVE REMOTE CONTROL SYSTEM AND VALVE**

REMOTE OPERATED BY HYDRAULIC, PNEUMATIC, MOTOR DRIVEN AND MANUAL HANDLE TYPE

## **Package**

We can supply the remote control butterfly valve for cargo & ballast line including the cargo control console and system devices of hydraulic system and etc. as a package.

Therefore, we can support for the trouble promptly.