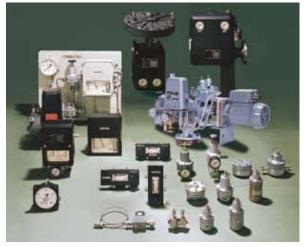

#### **VALVE REMOTE CONTROL SYSTEM AND VALVE**

REMOTE OPERATED BY HYDRAULIC, PNEUMATIC, MOTOR DRIVEN AND MANUAL HANDLE TYPE