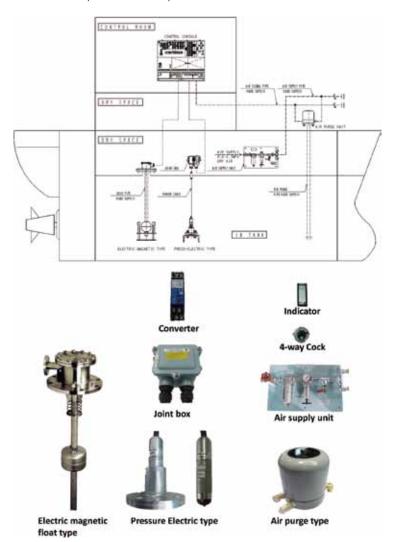

#### TANK LEVEL GAUGING SYSTEM

AIR PURGE TYPE, FLOAT TYPE, PRESSURE TYPE

Moreover, we can supply the level gauging system for cargo, ballast & fuel oil tank.

In addition, we have much supply records for the control valve & controller in engine room as a specialist of fluid control maker.